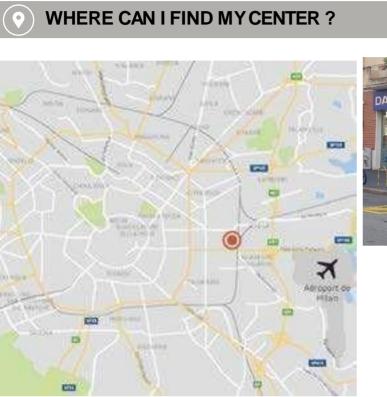

### **MY CENTER**

RENAULT EURODRIVE / M.D.S. PARC Via C. Mezzofanti, 12, W 20133 Milan ITALIE Hotline :

Monday to Friday, 9:00 am to 5:00 pm. Except on public holidays.

#### GPS coordinates N 45° 27' 47.03" E 9° 14' 06.99"